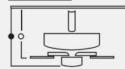

# HEIGHT CHART

FAN HEIGHT Using 4" Downrod Distance of 12.25" Distance of 10.25"