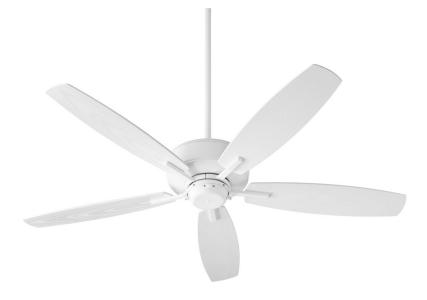

# Breeze Patio 52-in Studio White Indoor/ Outdoor Ceiling Fan (5-Blade)

17052-8

#### **GENERAL SPECS**

4 Finishes Available Lifetime Motor Warranty Five ABS Blades 52" Blade Sweep 12-Degree Blade Pitch 80" Lead Wire 4" and 6" Downrods Included